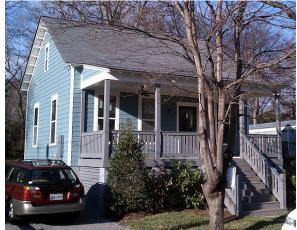

## SUMMARY:

Total Area (Conditioned): 676 s.f. Bedrooms: 2 1 Bathrooms:

Width (Overall): 26-2 (Including siding/trim)

Width (Framing): 26-0

(Including front porch) Depth (Overall): 34-6 Depth (Framing): 26-0 (Excluding porch)

## FEATURES:

- 10-0 ceilings
- Open living, dining, kitchen 0
- Compact, efficient floor plan 0
- Modular framing dimensions & truss roof for efficiency 0
- Large front porch
- Flexible footprint for ease of alternate elevations 0
- Large attic