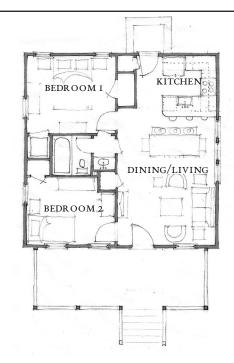

## SUMMARY:

Total Area (Conditioned): 676 s.f. Bedrooms: 2 1 Bathrooms:

Width (Overall): 26-2 (Including siding/trim)

Width (Framing): 26-0

(Including front porch) Depth (Overall): 34-6 Depth (Framing): 26-0 (Excluding porch)

## FEATURES:

- 10-0 ceilings
- Open living, dining, kitchen 0
- Compact, efficient floor plan 0
- Modular framing dimensions & truss roof for efficiency 0
- Large front porch
- Flexible footprint for ease of alternate elevations 0
- Large attic

Alternate Elevation Concept (Plan pricing may vary)

Main Level 676 s.f.

All dimensions are approximate. The final set of construction documents may vary or include minor modifications.

AFT DESIGN STUDIO
3016 SHILOH LANE, CHARLESTON SC 29414