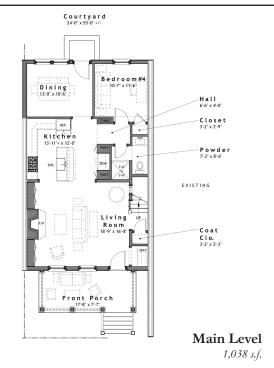

## **SUMMARY:**

Total Area (Conditioned): 2,076 s.f.
Bedrooms: 4
Bathrooms: 2 ½

Width (Overall): 25' - 0" (Center of Party Wall)

Width (Interior): 24' - 0"

Depth (Overall): 50' - 1" (Including Front Porch)
Depth (Framing): 41-6" (Excluding Front Porch)

## FEATURES:

- o 10'-0" Ceilings on Main Level, 9'-0" Ceilings on Upper Level
- o Open Main Level Floor Plan
- o Compact, Efficient Floor Plan
- o Stackable Laundry Closet Accessible to Bedrooms
- o Front Porch w/ Balcony on Upper Level