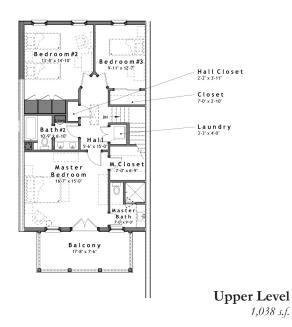

## **SUMMARY:**

Total Area (Conditioned): 2,076 s.f.
Bedrooms: 4
Bathrooms: 2 ½

Width (Overall): 25' - 0" (Center of Party Wall)

Width (Interior): 24' - 0"

Depth (Overall): 50' - 1" (Including Front Porch)
Depth (Framing): 41-6" (Excluding Front Porch)

## FEATURES:

- o 10'-0" Ceilings on Main Level, 9'-0" Ceilings on Upper Level
- o Open Main Level Floor Plan
- o Compact, Efficient Floor Plan
- o Stackable Laundry Closet Accessible to Bedrooms
- o Front Porch w/ Balcony on Upper Level