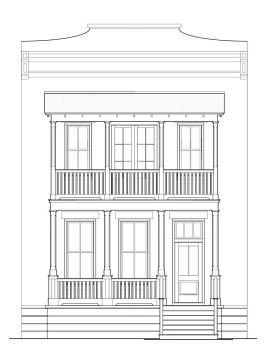

## FEATURES:

- o 10'-0" Ceilings on Main Level, 9'-0" Ceilings on Upper Level
- o Open Main Level Floor Plan
- o Compact, Efficient Floor Plan
- o Stackable Laundry Closet Accessible to Bedrooms
- o Front Porch w/ Balcony on Upper Level