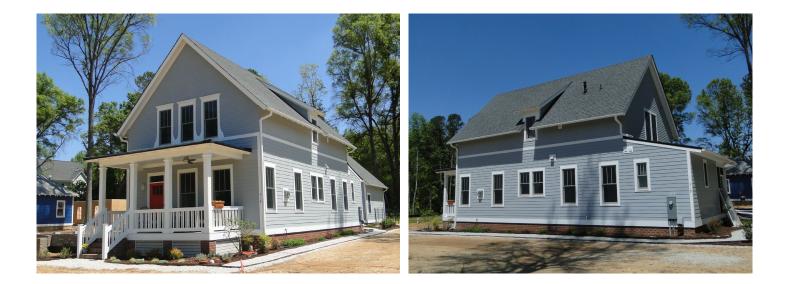

## SUMMARY :

| Total Area (Condi | tioned): 1,771 s.f.                |
|-------------------|------------------------------------|
| Bedrooms:         | 3                                  |
| Bathrooms:        | 2 1/2                              |
| Width (Overall):  | 24' - 2 ½" (Including Siding/Trim) |
| Width (Framing):  | 24'-0"                             |
| Depth (Overall):  | 56'- 2" (Including Front Porch)    |
| Depth (Framing):  | 48'- 0" (Excluding Front Porch)    |