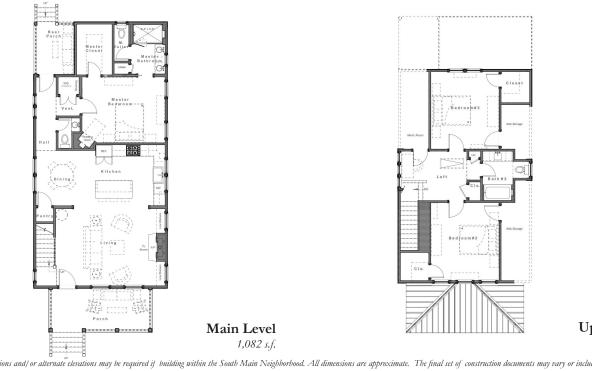

## SUMMARY :

| Total Area (Condi | tioned): 1,771 s.f.                |
|-------------------|------------------------------------|
| Bedrooms:         | 3                                  |
| Bathrooms:        | 2 1/2                              |
| Width (Overall):  | 24' - 2 ½" (Including Siding/Trim) |
| Width (Framing):  | 24'-0"                             |
| Depth (Overall):  | 56'- 2" (Including Front Porch)    |
| Depth (Framing):  | 48'- 0" (Excluding Front Porch)    |

## **FEATURES** :

- 10'-0" Ceilings on Main Level, 9'-0" Ceilings on Upper Level 0
- Open Main Floor Plan 0
- Light Filled Narrow Plan 0
- Compact and Efficient 0
- Stackable Laundry Closet Accessible to Master Bedroom 0
- Main Level Master Bedroom w/ Large Master Closet 0
- Extra Storage Space in Attic 0

Upper Level 689 s.f.

Design modifications and/ or alternate elevations may be required if building within the South Main Neighborhood. All dimensions are approximate. The final set of construction documents may vary or include minor modifications.