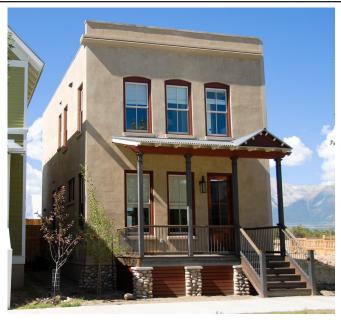

Front Elevation

Front Elevation (Alternate)

## SUMMARY:

Total Area (Conditioned): 1,584 s.f. (22x36x2)

Bedrooms: 3
Bathrooms: 2

Width (Overall): 22-2 (Including sheathing/siding)
Width (Framing): 22-0 (Excluding sheathing/siding)
Depth (Overall): 48-0 (Including front porch/rear stoop)

## FEATURES:

0

- o 10-0 Ceilings on Main Level, 9-0 Ceilings on Upper Level
- o Open floorplan
- o Kitchen with large seating peninsula and large pantry
- o Balcony off master suite
- o Plan shown as row house, attached on one side
- o Option: [convert to detached & add side windows]
  - Option: [double party wall row house plan]