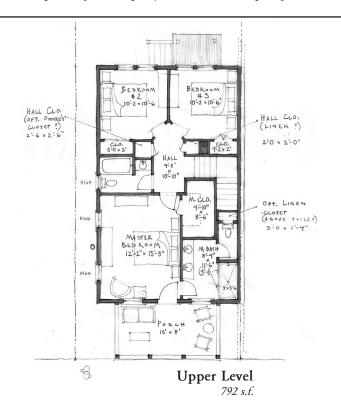

## SUMMARY:

Total Area (Conditioned): 1,584 s.f. (22x36x2)

Bedrooms: 3
Bathrooms: 2

Width (Overall): 22-2 (Including sheathing/siding)
Width (Framing): 22-0 (Excluding sheathing/siding)
Depth (Overall): 48-0 (Including front porch/rear stoop)

Depth (Framing): 36-0 (Excluding porches & stairs)

## FEATURES:

0

- o 10-0 Ceilings on Main Level, 9-0 Ceilings on Upper Level
- o Open floorplan
- o Kitchen with large seating peninsula and large pantry
- o Balcony off master suite
- o Plan shown as row house, attached on one side
- o Option: [convert to detached & add side windows]
  - Option: [double party wall row house plan]