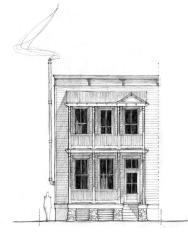

Front Elevation

Front Elevation (Alternate)

## SUMMARY:

Total Area (Conditioned): 1,584 s.f. (22x36x2)

Bedrooms: 3
Bathrooms: 2

Width (Overall): 22-2 (Including sheathing/siding)
Width (Framing): 22-0 (Excluding sheathing/siding)
Depth (Overall): 48-0 (Including front porch/rear stoop)

Depth (Framing): 36-0 (Excluding porches & stairs)

## FEATURES:

0

- o 10-0 Ceilings on Main Level, 9-0 Ceilings on Upper Level
- o Open floorplan
- o Kitchen with large seating peninsula and large pantry
- o Balcony off master suite
- o Plan shown as row house, attached on one side
- o Option: [convert to detached & add side windows]
  - Option: [double party wall row house plan]





Design modifications and/or alternate elevations may be required if building within the South Main Neighborhood. A