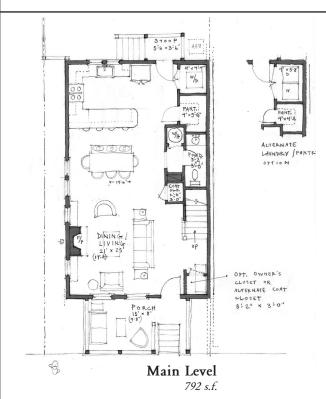

## SUMMARY:

Total Area (Conditioned): 1,584 s.f. (22x36x2)

Bedrooms: 3
Bathrooms: 2

Width (Overall): 22-2 (Including sheathing/siding)
Width (Framing): 22-0 (Excluding sheathing/siding)
Depth (Overall): 48-0 (Including front porch/rear stoop)

Depth (Framing): 36-0 (Excluding porches & stairs)

## FEATURES:

0

- o 10-0 Ceilings on Main Level, 9-0 Ceilings on Upper Level
- o Open floorplan
- o Kitchen with large seating peninsula and large pantry
- o Balcony off master suite
- o Plan shown as row house, attached on one side
- o Option: [convert to detached & add side windows]
  - Option: [double party wall row house plan]