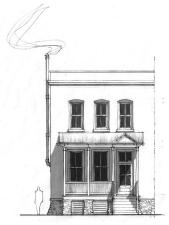

Front Elevation

Front Elevation (Alternate)

## SUMMARY:

Total Area (Conditioned): 1,584 s.f. (22x36x2)

Bedrooms: 3
Bathrooms: 2

Width (Overall): 22-2 (Including sheathing/siding)
Width (Framing): 22-0 (Excluding sheathing/siding)
Depth (Overall): 48-0 (Including front porch/rear stoop)

Depth (Framing): 36-0 (Excluding porches & stairs)

## FEATURES:

0

- o 10-0 Ceilings on Main Level, 9-0 Ceilings on Upper Level
- o Open floorplan
- o Kitchen with large seating peninsula and large pantry
- o Balcony off master suite
- o Plan shown as row house, attached on one side
- o Option: [convert to detached & add side windows]
  - Option: [double party wall row house plan]





Design modifications and/or alternate elevations may be required if building within the South Main Neighborhood.